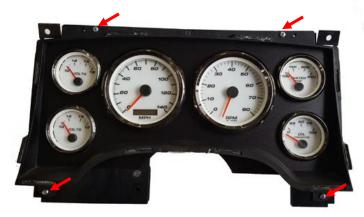

NEW VINTAGE USA
2415 BURDETTE
FERNDALE, MI 48220
248.2594964 PHONE
248.656.8291 FAX
info@newvintageusa.com
www.newvintageusa.com

NVU direct fit kits for s-10/Blazer allow the installation of 6 gauges into the stock housing using the OE mounting locations.

Attach stock housing to new cluster using 4 #6-32 screws