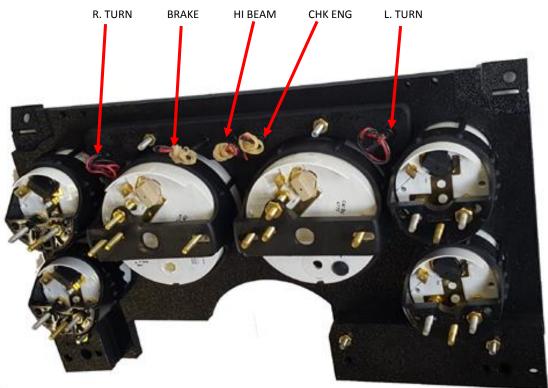

## 94-04 S-10/15 Pickup and 95-05 S10/15 Blazer BRACKET INSTALLATION

Indicators are LEDs, pre-wired for 12V operation. Red is power black is ground